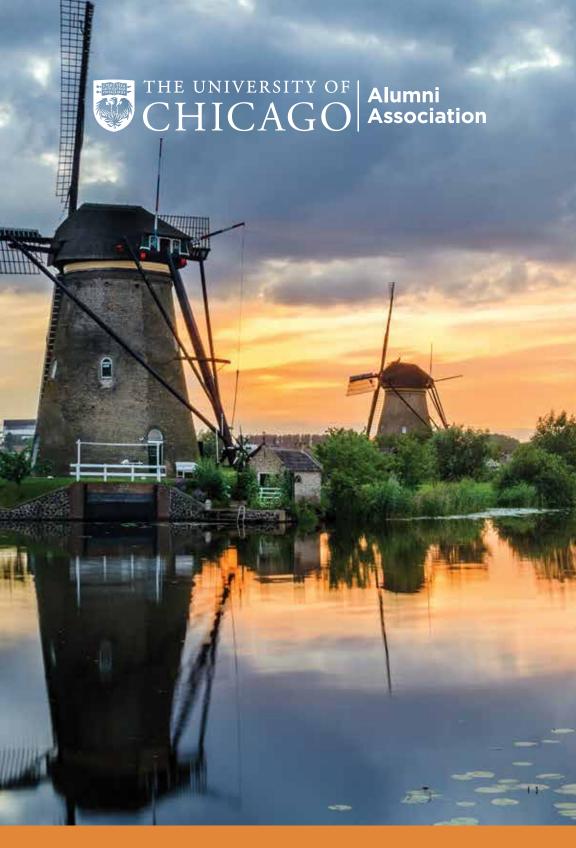

# **Holland & Belgium**

Amsterdam to Bruges Aboard *Magnifique III*Featuring Steven Pincus, Department of History

May 10-18, 2019

Begin in Amsterdam with a walking tour and a visit to the Rjiksmuseum before embarking the new Magnifique III, a boutique river vessel with just 20 comfortable cabins. Taste Dutch cheeses, admire the perfectly aligned windmills of Kinderdijk on an up-close visit, and call at Antwerp to see Rubens' powerful Descent from the Cross. Explore Ghent's iconic Gravensteen Castle, with its moat, turrets, and arrow slits (not to mention its torture instruments!). Conclude with a delightful day in Bruges, to discover a prized Michelangelo sculpture and enjoy some leisure time before disembarking. Admire the belfry overlooking Bruges' Market Square; those who wish may opt to ascend the 366 steps of this bell tower, which resembles the one at Rockefeller Chapel on the University of Chicago campus.

#### **SUNDAY, MAY 12: VIANEN / DORDRECHT, HOLLAND**

Morning drive to explore picturesque Kinderdijk, a village famous for its impressive row of 19 large windmills, all UNESCO listed and a delight to see up close. Continue to Dordrecht, one of the Netherlands' oldest cities for an afternoon walking tour. Bikers can ride and explore Dordrecht, where the ship is docked overnight.