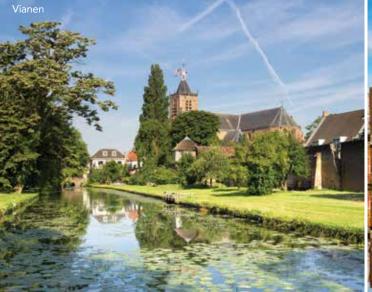

#### SATURDAY, MAY 11: AMSTERDAM, HOLLAND

Arrive in Amsterdam for lunch followed by a visit to the Rijksmuseum, the State Treasury of Dutch paintings. Embark *Magnifique III* and enjoy a welcome dinner on board as we cruise to Vianen along the winding Vecht River.