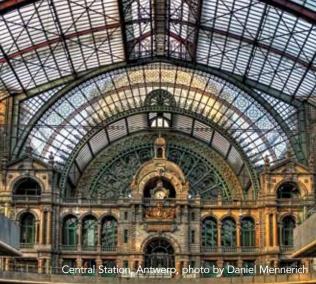

#### MONDAY, MAY 13: DORDRECHT / ANTWERP, BELGIUM

This morning, transfer to Antwerp to view the restored Harbor House, designed by Zaha Hadid, and the newly restored Central Station. Following lunch, see the cathedral where Rubens' famous *Descent from the Cross* is on display. Also visit Maagdenhuis Museum, a former 17th-century almshouse and orphanage featuring a collection of portraits by artists including Jacob Jordaens and Anthony van Dyck; learn about how Antwerp established public social welfare centers and charitable institutions in the early Middle Ages.