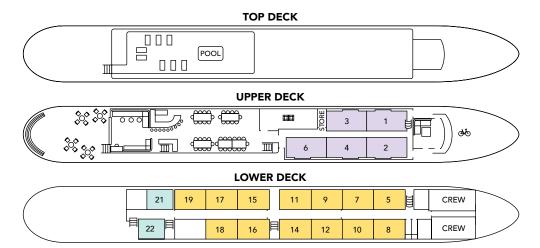

#### **MAGNIFIQUE III**

Built in the style of Holland's traditional river barges, Magnifique III made her premier voyage in the spring of 2018, sailing under the Dutch flag. All of her 20 cabins and suites feature individually regulated air conditioning and flat-screen satellite TV. The Upper Deck has a spacious salon that combines a restaurant, bar, and lounge. Large windows open onto the partially covered sun deck. The top deck features a whirlpool/Jacuzzi and deck chairs for relaxing.

#### **CRUISE RATES**

(Per Person)

| Cabins                                    | Decks      | Double Rates | Single Rates |
|-------------------------------------------|------------|--------------|--------------|
| 21, 22                                    | Lower Deck |              | \$6,999      |
| Single cabin. One twin bed with portholes |            |              |              |
| 5, 7 to 12, 14 to 19                      | Lower Deck | \$4,999      | Inquire      |
| Twin beds with portholes                  |            |              |              |
| 1 to 4, 6                                 | Upper Deck | \$6,999      | Inquire      |