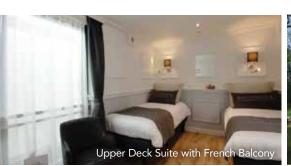

Suites, twin beds, small sitting area, French balcony with floor-to-ceiling sliding glass doors