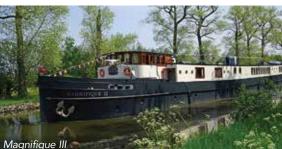

#### **MAGNIFIQUE III**

Built in the style of Holland's traditional river barges, Magnifique III made her premier voyage in the spring of 2018, sailing under the Dutch flag. All of her 20 cabins and suites feature individually regulated air conditioning and flat-screen satellite TV. The Upper Deck has a spacious salon that combines a restaurant, bar, and lounge. Large windows open onto the partially covered sun deck. The top deck features a whirlpool/Jacuzzi and deck chairs for relaxing.